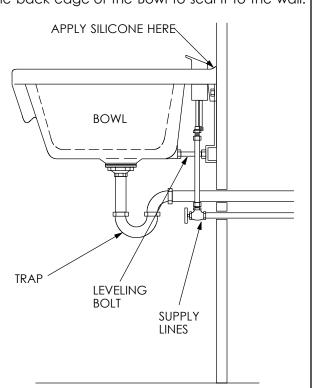

Be sure that the Bracket is securely fastened to a structural member in the wall. Also, be sure the Bracket is level. Install the Leveling Bolt into the Wall Bracket.

 Check to be sure the Bowl is level side-to-side and front-to-back. Connect the Fixture to the hot and cold supply lines. Install the trap and connect the drain. Apply a bead of silicone to the back edge of the Bowl to seal it to the wall.