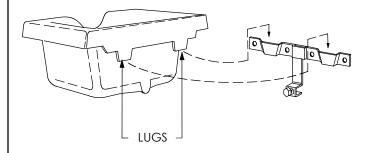

12. Mount the Bowl onto the Wall Bracket by lowering the Lugs on the back of the Bowl into the Wall Bracket.

Be sure that the Bracket is securely fastened to a structural member in the wall. Also, be sure the Bracket is level. Install the Leveling Bolt into the Wall Bracket.

 Check to be sure the Bowl is level side-to-side and front-to-back. Connect the Fixture to the hot and cold supply lines. Install the trap and connect the drain. Apply a bead of silicone to the back edge of the Bowl to seal it to the wall.