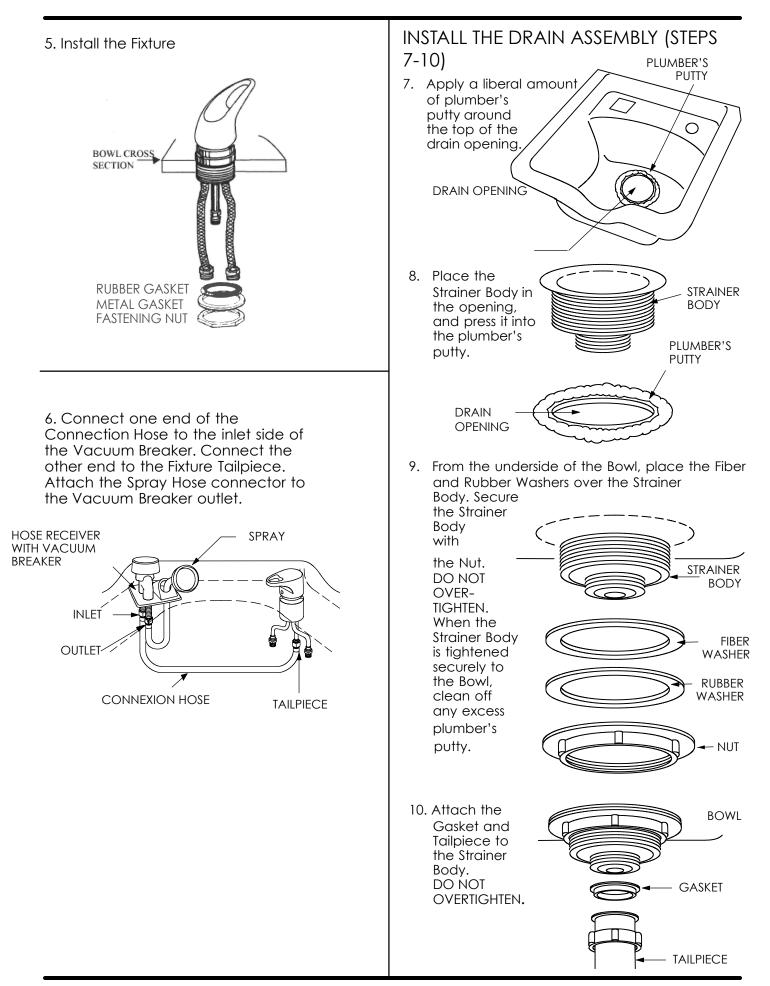

# Shampoo Bowls

## 11 META BOWL







#### TO MOUNT THE META BOWL TO THE WALL (STEPS 11 THRU 13)

11. Install the Wall Bracket so that the top edge

is  $34-^{1}/_{,...}$  from the finished floor.

(This backet height is suggested to obtain

the most suitable neckrest height. However, the bracket height may be varied to suit personal preference.)

Be sure that the Bracket is securely fastened to a structural member in the wall. Also, be sure the Bracket is level. Install the Leveling Bolt into the Wall Bracket.



 Check to be sure the Bowl is level side-to-side and front-to-back. Connect the Fixture to the hot and cold supply lines. Install the trap and connect the drain. Apply a bead of silicone to the back edge of the Bowl to seal it to the wall.



12. Mount the Bowl onto the Wall Bracket by lowering the Lugs on the back