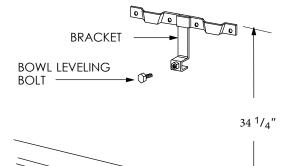

#### TO MOUNT THE META BOWL TO THE WALL (STEPS 11 THRU 13)

11. Install the Wall Bracket so that the top edge

is  $34-^{1}/_{,...}$  from the finished floor.

(This backet height is suggested to obtain

the most suitable neckrest height. However, the bracket height may be varied to suit personal preference.)

Be sure that the Bracket is securely fastened to a structural member in the wall. Also, be sure the Bracket is level. Install the Leveling Bolt into the Wall Bracket.

 Check to be sure the Bowl is level side-to-side and front-to-back. Connect the Fixture to the hot and cold supply lines. Install the trap and connect the drain. Apply a bead of silicone to the back edge of the Bowl to seal it to the wall.