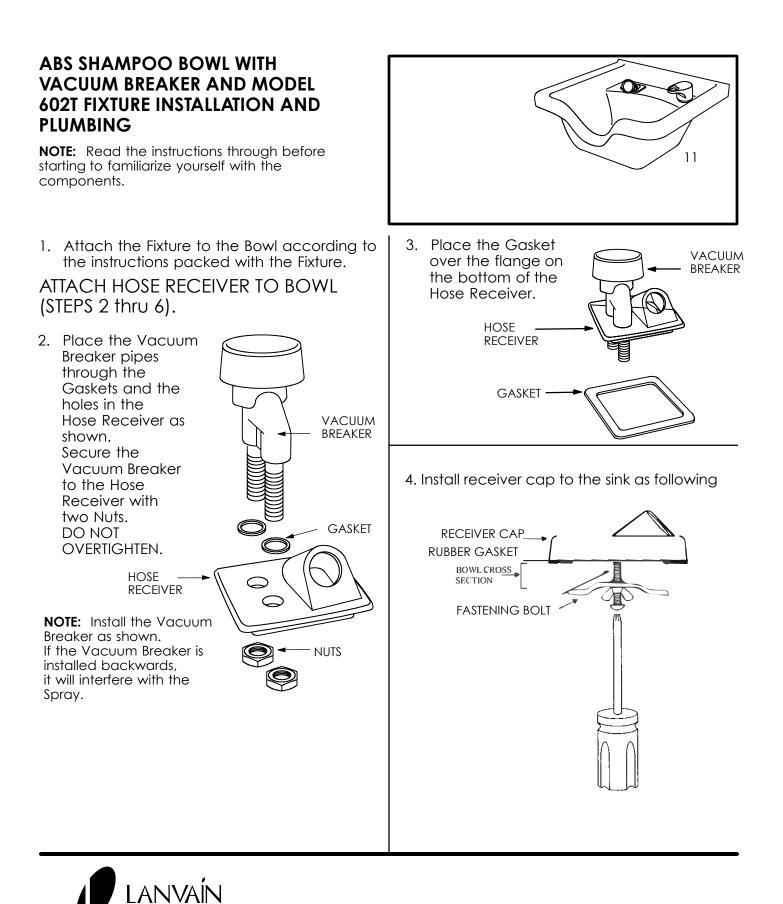

# Shampoo Bowls

## 11 META BOWL







#### TO MOUNT THE META BOWL TO THE WALL (STEPS 11 THRU 13)

11. Install the Wall Bracket so that the top edge

is  $34-^{1}/_{,...}$  from the finished floor.

(This backet height is suggested to obtain

the most suitable neckrest height. However, the bracket height may be varied to suit personal preference.)

Be sure that the Bracket is securely fastened to a structural member in the wall. Also, be sure the Bracket is level. Install the Leveling Bolt into the Wall Bracket.



 Check to be sure the Bowl is level side-to-side and front-to-back. Connect the Fixture to the hot and cold supply lines. Install the trap and connect the drain. Apply a bead of silicone to the back edge of the Bowl to seal it to the wall.



12. Mount the Bowl onto the Wall Bracket by lowering the Lugs on the