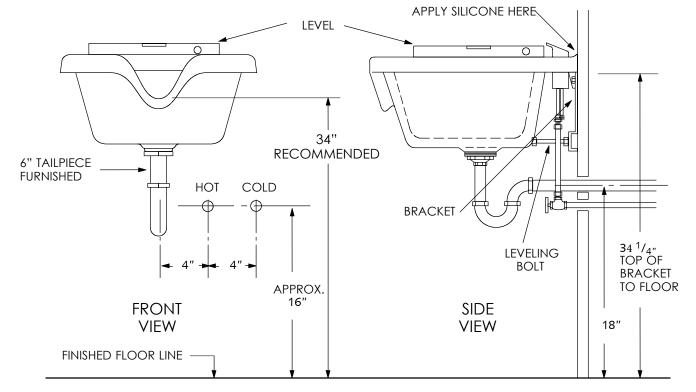

#### TO MOUNT THE META BOWL TO THE WALL (STEPS 11 THRU 13)

11. Install the Wall Bracket so that the top edge

is  $34-^{1}/_{,...}$  from the finished floor.

(This backet height is suggested to obtain

the most suitable neckrest height. However, the bracket height may be varied to suit personal preference.)

Be sure that the Bracket is securely fastened to a structural member in the wall. Also, be sure the Bracket is level. Install the Leveling Bolt into the Wall Bracket.

 Check to be sure the Bowl is level side-to-side and front-to-back. Connect the Fixture to the hot and cold supply lines. Install the trap and connect the drain. Apply a bead of silicone to the back edge of the Bowl to seal it to the wall.

To mount the Bowl at this height, locate the bracket height as shown in these specifications.